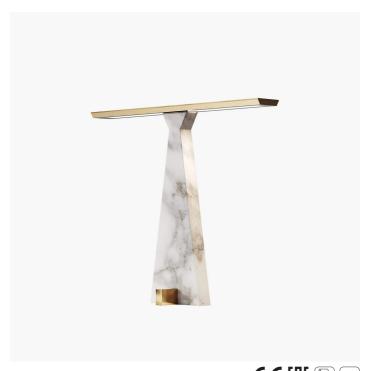

STEFANO TRAVERSO

Italamp

Table lamp in gold calacatta marble, with base support and diffuser in metal with brushed light gold finish.

| CODE         | Structure METAL         | Body MARBLE    | Diffuser METHACRYLATE |
|--------------|-------------------------|----------------|-----------------------|
| 081440L0 001 | OCSP Brushed light gold | CALACATTA GOLD | OPALINE               |