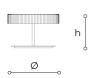

#### **WORLDWIDE**

| Dimensions  | Light Source                       | Kg | Dimming | Dimming on request |
|-------------|------------------------------------|----|---------|--------------------|
| Ø 25 - h 18 | 7,8w - 1000 lumen - CRI>80 - 3000K | 4  | PUSH    |                    |

## **NORTH AMERICA**

| Dimensions | Light Source                       | Lb | Dimming | Dimming on request |
|------------|------------------------------------|----|---------|--------------------|
| Ø 10 - h 7 | 7,8w - 1000 lumen - CRI>80 - 3000K | 9  | PUSH    |                    |