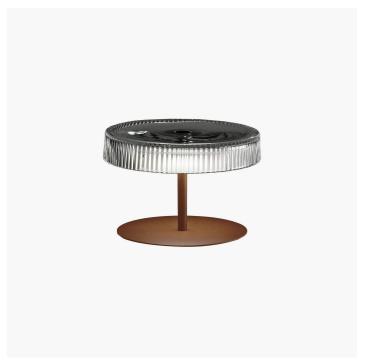

# 8140/LP Gilda

ROBERTA VITADELLO

Italamp

Collection of suspension and table lamps with hand-carved crystal diffuser. Structure and metal details in corten or matt champagne finish.

| CODE         | Structure METAL   | Body CRYSTAL | Diffuser METHACRYLATE |
|--------------|-------------------|--------------|-----------------------|
| 08140LP0 002 | CH Matt champagne | TRANSPARENT  | SATIN                 |
| 08140LP0 001 | OC Corten         | TRANSPARENT  | SATIN                 |