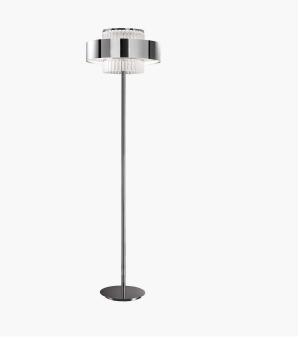

Collection of suspension, floor and wall lamps with satin gold or chrome metal structure, lampshade with gold or chrome metal and etched glass pendants.

## WORLDWIDE

734/P-M

ROBERTA VITADELLO STEFANO TRAVERSO

Crono

Italamp

| Dimensions   | Ū į            |                       | Kg Dimmin | Dimming          | Dimming on request |
|--------------|----------------|-----------------------|-----------|------------------|--------------------|
| Ø 50 - h 175 |                |                       | 2         | TRIAC            |                    |
| NORTH AMERI  |                |                       |           |                  |                    |
| Dimensions   | Light Source   |                       | b         | Dimming          | Dimming on request |
| Ø 20 - h 69  | 6x6w - E12 led | 2                     | 6         | TRIAC            | ý                  |
|              |                |                       |           |                  |                    |
| CODE         | Body METAL     | Diffuser METHACRYLATE |           | Pendants CRYSTAL | Lampshade METAL    |
| 0073401M 001 | OS Satin gold  | SATIN                 |           | ETCHED           | O Shiny gold       |
| 0073401M 002 | C Chrome       | SATIN                 |           | ETCHED           | C Chrome           |
| Mata         |                |                       |           |                  |                    |