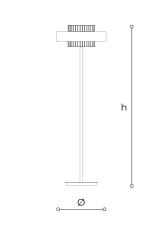

## WORLDWIDE

734/P-M

ROBERTA VITADELLO STEFANO TRAVERSO

Crono

Italamp

| Dimensions   | Ū į            |                       | Kg Dimmin | Dimming          | Dimming on request |
|--------------|----------------|-----------------------|-----------|------------------|--------------------|
| Ø 50 - h 175 |                |                       | 2         | TRIAC            |                    |
| NORTH AMERI  |                |                       |           |                  |                    |
| Dimensions   | Light Source   |                       | b         | Dimming          | Dimming on request |
| Ø 20 - h 69  | 6x6w - E12 led | 2                     | 6         | TRIAC            | ý                  |
|              |                |                       |           |                  |                    |
| CODE         | Body METAL     | Diffuser METHACRYLATE |           | Pendants CRYSTAL | Lampshade METAL    |
| 0073401M 001 | OS Satin gold  | SATIN                 |           | ETCHED           | O Shiny gold       |
| 0073401M 002 | C Chrome       | SATIN                 |           | ETCHED           | C Chrome           |
| Mata         |                |                       |           |                  |                    |

## Note

Technical drawing, dimensions and light sources refer to the main photo variant.

Dimming on request could lead to an increase in the size of the canopy.

For available color variants, consult the technical data sheet.