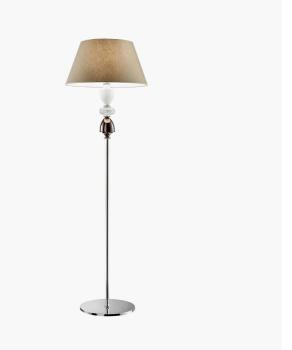

Collection of suspension, table and floor lamps in teak crystal, metal with nickel and white metal finish structure and fabric shades.

## WORLDWIDE

| Dimensions   | Light Source                       | Kg               | Dimming      | Dimming on request |
|--------------|------------------------------------|------------------|--------------|--------------------|
| Ø 45 - h 175 | 1x14w - E27 led                    | 13               | TRIAC        | <u>Í</u>           |
| NORTH AMERI  | CA <sub>C</sub> (UL) <sub>US</sub> |                  |              |                    |
| Dimensions   | Light Source                       | Lb               | Dimming      | Dimming on request |
| Ø 18 - h 69  | 1x14w - E26 led                    | 29               | TRIAC        | Q                  |
| CODE         | Structure METAL                    | Lampshade FABRIC | Detail GLASS |                    |
| 08162010 001 | ON Gold nickel                     | CHINETTE GREY 82 |              | TRANSPARENT        |
|              | NK Shiny nickel                    | -                |              |                    |
|              | B White                            |                  |              |                    |

## Note

Technical drawing, dimensions and light sources refer to the main photo variant. Dimming on request could lead to an increase in the size of the canopy. For available color variants, consult the technical data sheet.