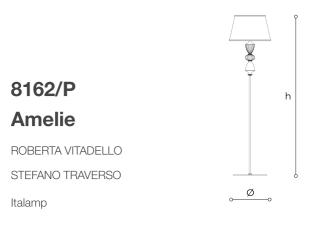

Collection of suspension, table and floor lamps in teak crystal, metal with nickel and white metal finish structure and fabric shades.

## WORLDWIDE

| Dimensions   | Light Source                       | Kg               | Dimming      | Dimming on request |
|--------------|------------------------------------|------------------|--------------|--------------------|
| Ø 45 - h 175 | 1x14w - E27 led                    | 13               | TRIAC        | <u>Í</u>           |
| NORTH AMERI  | CA <sub>C</sub> (UL) <sub>US</sub> |                  |              |                    |
| Dimensions   | Light Source                       | Lb               | Dimming      | Dimming on request |
| Ø 18 - h 69  | 1x14w - E26 led                    | 29               | TRIAC        | Q                  |
| CODE         | Structure METAL                    | Lampshade FABRIC | Detail GLASS |                    |
| 08162010 001 | ON Gold nickel                     | CHINETTE GREY 82 |              | TRANSPARENT        |
|              | NK Shiny nickel                    | -                |              |                    |
|              | B White                            |                  |              |                    |

## Note

Technical drawing, dimensions and light sources refer to the main photo variant. Dimming on request could lead to an increase in the size of the canopy. For available color variants, consult the technical data sheet.