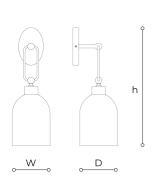

## **WORLDWIDE**

| Dimensions         | Light Source                    | Kg | Dimming      | Dimming on request |
|--------------------|---------------------------------|----|--------------|--------------------|
| W 17 - h 54 - D 20 | 8w - 900 lumen - CRI>80 - 3000K | 2  | Not included | DALI - CASAMBI     |

## **NORTH AMERICA**

| Dimensions       | Light Source                    | Lb | Dimming | Dimming on request |
|------------------|---------------------------------|----|---------|--------------------|
| W 7 - h 21 - D 8 | 8w - 900 lumen - CRI>80 - 3000K | 1  |         | B                  |

## Note

Technical drawing, dimensions and light sources refer to the main photo variant.

Dimming on request could lead to an increase in the size of the canopy.

For available color variants, consult the technical data sheet.