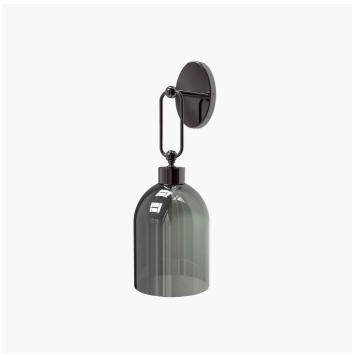

THDP

Generale

Collection of suspension and wall lamps in metal with brushed gold or iron grey finish and red, smoked or agatha glass diffuser.

| CODE         | Structure METAL  | Diffuser GLASS |
|--------------|------------------|----------------|
| 04025AG0 004 | CDF Iron grey    | ■ SMOKE        |
| 04025AG0 003 | OSP Brushed gold | SMOKE          |
| 04025AG0 002 | CDF Iron grey    | ● RED          |
| 04025AG0 001 | OSP Brushed gold | ● RED          |