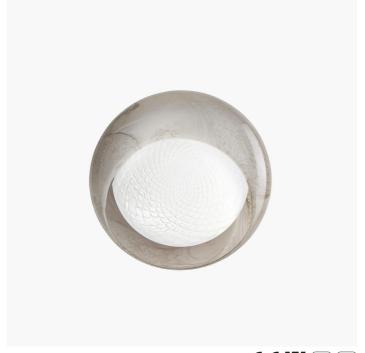

## 214/AP Tasha

ALBERTO GHIRARDELLO

Generale

Wall lamp composed of two artistic blown glasses, external glass in alabaster, black or milky white finish, internal diffuser with white Ballotòn glass.

| CODE         | Structure METAL | Body GLASS  | Diffuser GLASS |
|--------------|-----------------|-------------|----------------|
| 00214AP0 001 | © C Chrome      | ■ ALABASTER | WHITE          |
| 00214AP0 002 | C Chrome        | BLACK       | WHITE          |
| 00214AP0 003 | C Chrome        | WHITE       | WHITE          |