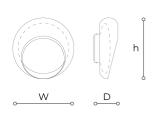

## **WORLDWIDE**

| Dimensions         | Light Source                        | Kg | Dimming | Dimming on request |
|--------------------|-------------------------------------|----|---------|--------------------|
| W 30 - h 30 - D 12 | 15,5w - 2000 lumen - CRI>80 - 3000K | 2  | DALI    | © CASAMBI          |

## **NORTH AMERICA**

| Dimensions        | Light Source                        | Lb | Dimming | Dimming on request |
|-------------------|-------------------------------------|----|---------|--------------------|
| W 12 - h 12 - D 5 | 15.5w - 2000 lumen - CBI>80 - 3000K | 1  |         | B                  |

## Note

Technical drawing, dimensions and light sources refer to the main photo variant.

Dimming on request could lead to an increase in the size of the canopy.

For available color variants, consult the technical data sheet.