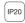

## 8175/S Nube

Generale

Collection of suspension and table lamps in glass avaliable in three colors: blue avio, smoked and salmon pink. Hand-carved crystal diffuser. Metal structure with iron grey finish.

| CODE         | Structure METAL | Body GLASS  | <b>Diffuser</b> CRYSTAL |
|--------------|-----------------|-------------|-------------------------|
| 081750S0 001 | CDF Iron grey   | •           | TRANSPARENT             |
| 081750S0 002 | CDF Iron grey   | SMOKE       | TRANSPARENT             |
| 081750S0 003 | CDF Iron grey   | SALMON PINK | TRANSPARENT             |