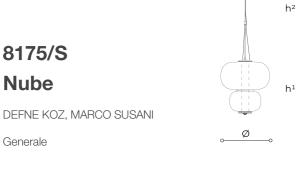

## 8175/S Nube

Generale

Collection of suspension and table lamps in glass avaliable in three colors: blue avio, smoked and salmon pink. Hand-carved crystal diffuser. Metal structure with iron grey finish.

## **WORLDWIDE**

| Dimensions               | Light Source                                                            | Kg | Dimming | Dimming on request |
|--------------------------|-------------------------------------------------------------------------|----|---------|--------------------|
| Ø 40 - h¹ 44 - h² 35-150 | 20w - 1330 lumen - CRI>90 - 3000K<br>2700K color temperature on request | 9  | -       | - D                |

## Note

Technical drawing, dimensions and light sources refer to the main photo variant.

Dimming on request could lead to an increase in the size of the canopy.

For available color variants, consult the technical data sheet.