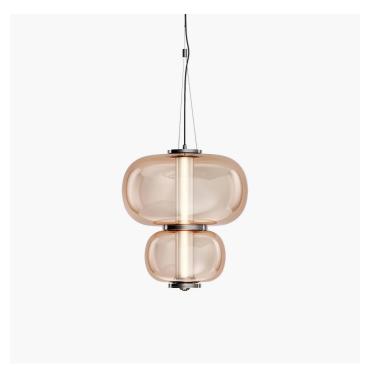

## 8175/S Nube

Generale

Collection of suspension and table lamps in glass avaliable in three colors: blue avio, smoked and salmon pink. Hand-carved crystal diffuser. Metal structure with iron grey finish.

| CODE         | Structure METAL | Body GLASS  | <b>Diffuser</b> CRYSTAL |
|--------------|-----------------|-------------|-------------------------|
| 081750S0 001 | CDF Iron grey   | •           | TRANSPARENT             |
| 081750S0 002 | CDF Iron grey   | SMOKE       | TRANSPARENT             |
| 081750S0 003 | CDF Iron grey   | SALMON PINK | TRANSPARENT             |