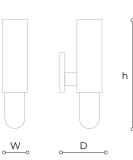

## WORLDWIDE

| Dimensions        | Light Source                                                            | Kg             | Dimming      | Dimming on request |
|-------------------|-------------------------------------------------------------------------|----------------|--------------|--------------------|
| W 8 - h 33 - D 13 | 6,4w - 740 lumen - CRI>80 - 3000K<br>2700K color temperature on request | 1.5            | Not included | 📎 DALI - CASAMBI   |
|                   | CA                                                                      |                |              |                    |
| Dimensions        | Light Source                                                            | Lb             | Dimming      | Dimming on request |
| W 3 - h 13 - D 5  | 6,4w - 740 lumen - CRI>80 - 3000K<br>2700K color temperature on request | 3              |              | Ŕ                  |
| CODE              | Structure METAL                                                         | Diffuser GLASS |              |                    |
| 04027AP0 001      | BRA Antique burnished                                                   | SATIN WHITE    |              |                    |
| Note              |                                                                         |                |              |                    |