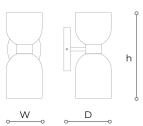

## WORLDWIDE

| Dimensions         | Light Source                                                            | Kg  | Dimming        | Dimming on request |
|--------------------|-------------------------------------------------------------------------|-----|----------------|--------------------|
| W 14 - h 34 - D 19 | 6,4w - 740 lumen - CRI>80 - 3000K<br>2700K color temperature on request | 2.5 | Not included   | 📎 DALI             |
|                    | CA                                                                      |     |                |                    |
| Dimensions         | Light Source                                                            | Lb  | Dimming        | Dimming on request |
| W 6 - h 13 - D 7   | 6,4w - 740 lumen - CRI>80 - 3000K<br>2700K color temperature on request | 6   |                | Q                  |
| CODE               | Structure METAL                                                         |     | Diffuser GLASS |                    |
| 04026A20 001       | OSP Brushed gold                                                        |     | WHITE          |                    |
|                    |                                                                         |     | OLIVE GREEN    |                    |

## Note

Technical drawing, dimensions and light sources refer to the main photo variant.

Dimming on request could lead to an increase in the size of the canopy.

For available color variants, consult the technical data sheet.