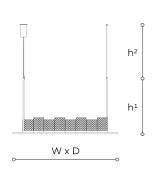

## **WORLDWIDE**

| Dimensions                                                   | Light Source                                                            | Kg | Dimming      | Dimming on request |
|--------------------------------------------------------------|-------------------------------------------------------------------------|----|--------------|--------------------|
| W 131 - D 13 - h <sup>1</sup> 70 - h <sup>2</sup> 10-<br>150 | 52w - 4800 lumen - CRI>80 - 3000K<br>2700K color temperature on request | 23 | Not included | € DALI             |

## **NORTH AMERICA**

| Dimensions                                           | Light Source                       | Lb | Dimming | Dimming on request |
|------------------------------------------------------|------------------------------------|----|---------|--------------------|
| W 52 - D 5 - h <sup>1</sup> 28 - h <sup>2</sup> 4-59 | 52w - 4800 lumen - CRI>80 - 3000K  | 51 |         |                    |
|                                                      | 2700K color temperature on request |    |         |                    |

## Note

Technical drawing, dimensions and light sources refer to the main photo variant. Dimming on request could lead to an increase in the size of the canopy. For available color variants, consult the technical data sheet.